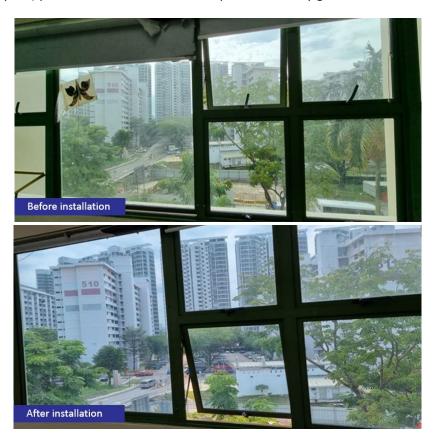

## Donation of posica™ kukkiri™ film to Jamiyah Nursing Home

Improving the view for patients who require long-term nursing care

Mitsui Chemicals Asia Pacific (MCAP) – A donation of the innovative glass film, posica™ kukkiri™, by Mitsui Chemicals Singapore R&D Centre (MS-R&D) to Jamiyah Nursing Home, had completed its installation on 7 November 2023. The film was installed at the Activity Room within Jamiyah Nursing Home (Darul Syifaa) premise, where residents and patients usually gather for their social activities.

With the installation of posica™ kukkiri™ at the Activity Room, patients will be able to enjoy a better Quality of View outside of the nursing home by dramatically improving the colour saturation and reducing uncomfortable glare.

"Our nurses shared that Activity Room feels cooler and it improved the residents' mood," shared Staff Nurse Hafizah Binte Abdul Ghani. "There is less glare and we like the aesthetic improvements."

More trials are in discussion between MS-R&D and Jamiyah Nursing Home for further adoption in the other rooms to enhance the care delivery and on-premises experience.